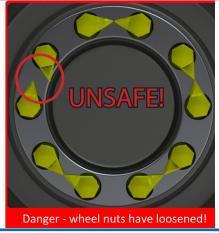

## The primary functions of Dustite LR® are to:

- Provide a clear visual indication of nut movement, particularly useful / applicable for commerical vehicle wheels where an obstructive wheel trim exists
- Provide an indication of wheel overheating which is otherwise difficult to detect, usually as a result of brakes sticking or problems with the bearings
- ✓ Provide a clear visual commitment to roadworthiness and professionalism to other road users and transportation associations such as DFT, VOSA and FTA
- ✓ Prolong the service life of studs/nuts by protecting from corrosion/weathering