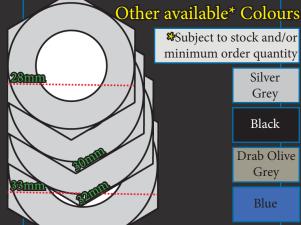

## Standard Colours

Fluoro Yellow

**Subject to stock and/or** minimum order quantity

> Silver Grev

> > Black

Drab Olive Grey

Orange

Mini-Dustite LR® sizes Yellow