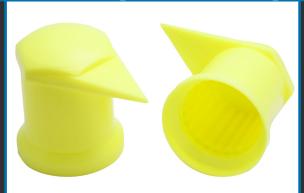

nd FTA
- ✓ Prolong the service life of studs/nuts by protecting from corrosion/weathering



## The primary benefits of fitting Dustite LR<sup>®</sup> are:

- ✓ Improved safety of fittings where nuts are a critical structural component, such as on vehicle wheels where an obstructive wheel trim exists
- Facilitates the ease of walk around and visual checks/audits to locate problems
- Reduced maintenance time/costs resulting from accurate locating of nut loosening or wheel overheating
- Reduction in vehicle downtime
- Improved safety and protection of nuts/bolts from corrosion & damage
- Improved professionalism, roadworthiness and company image/reputation
- ✓ Cost effective, quick and easy solution to implement

Dustite LR long-reach nut movement indicator Product: with protective nut cap



## Available\* sizes

Measured across flats of the nut. Stock levels can vary, depending on size and colour

## Standard Colours

Fluoro Yellow



**Subject to stock and/or** minimum order quantity

> Silver Grev

> > Black

Drab Olive Grey

Orange

Mini-Dustite LR® sizes Yellow



HT 165 °C

Standard 125 °C

Standard and High Temp (HT) melting point options available with minimum order quantity. Dustite® and detailed Mini-Dustite LR® info available on request.

Contact **Checkpoint Safety** for further information and ordering +44 (0) 1524 271200 © sales@checkpoint-safety.com

www. checkpoint-safety.com