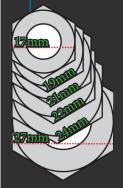

## Available\* sizes

Measured across flats of the nut. Stock levels can vary, depending on size and colour