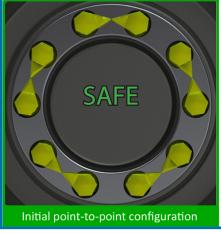

## The primary functions of Dustite LR® are to:

- Provide a clear visual indication of nut movement, particularly useful / applicable for commerical vehicle wheels where an obstructive wheel trim exists
- Provide an indication of wheel overheating which is otherwise difficult to detect, usually as a result of brakes sticking or problems with the bearings
- ✓ Provide a clear visual commitment to roadworthiness and professionalism to other road users and transportation associations such as DFT, VOSA and FTA
- ✓ Prolong the service life of studs/nuts by protecting from corrosion/weathering