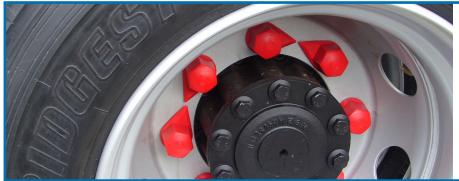

Dustite® combines a loose wheel nut Indicator, with a standard dust cap for use on wheels without trims. Like the Checkpoint®, Dustites® indicate loosening of safety critical nuts and includes a wheel overheating function, but offers the additional benefits that come with a wheel nut cap for protecting the nut from weathering, corrosion and general road damage. The Dustite® indicator is a core product from Checkpoint Safety and is in high demand globally to include specifications of the product for Western Europe, North America, Asia, Australasia, Sub Saharan Africa and South America with increasing sales in Eastern Europe and Northern Africa. The Dustite® covers a wide scope of applications throughout industrial, agricultural, military and commercial vehicle sectors amongst others.

## Dustite Nut movement indicator Product: with protective nut cap

High Temp (HT) and Ultra High Temp (UHT) melting point options available with minimum order quantity. Dustite LR\* info available on request.