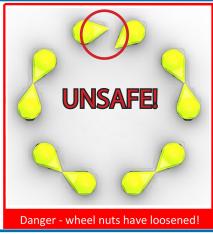

## The primary functions of Dustites® are to:

- ✓ Provide a clear visual indication of nut movement, particularly useful and applicable for commercial vehicle wheels
- Provide an indication of wheel overheating which is otherwise difficult to detect, usually as a result of brakes sticking or problems with the bearings
- ✓ Provide a clear visual commitment to roadworthiness and professionalism to other road users and transportation associations such as DFT, VOSA and FTA
- ✓ Prolong the service life of studs/nuts by protecting from corrosion/weathering

## The primary benefits of fitting Dustites® are:

- ✓ Improved safety of fittings where nuts are a critical structural component, such as on vehicle wheels, rail track and industrial/commercial structures
- ✓ Facilitates the ease of walk around and visual checks/audits to locate problems
- ✓ Reduced maintenance time/costs resulting from accurate locating of nut loosening or wheel overheating
- ✓ Reduction in vehicle downtime
- ✓ Improved safety and protection of nuts/bolts from corrosion & damage
- ✓ Improved professionalism, roadworthiness and company image/reputation
- ✓ Low cost, quick and easy solution to implement