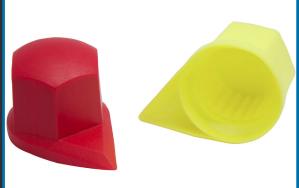

Dustite® combines a loose wheel nut Indicator, with a standard dust cap for use on wheels without trims. Like the Checkpoint®, Dustites® indicate loosening of safety critical nuts and includes a wheel overheating function, but offers the additional benefits that come with a wheel nut cap for protecting the nut from weathering, corrosion and general road damage. The Dustite® indicator is a core product from Checkpoint Safety and is in high demand globally to include specifications of the product for Western Europe, North America, Asia, Australasia, Sub Saharan Africa and South America with increasing sales in Eastern Europe and Northern Africa. The Dustite® covers a wide scope of applications throughout industrial, agricultural, military and commercial vehicle sectors amongst others.

## Dustite Nut movement indicator Product: with protective nut cap

High Temp (HT) and Ultra High Temp (UHT) melting point options available with minimum order quantity. Dustite LR\* info available on request.