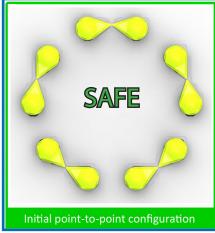

## The primary functions of Dustites® are to:

- ✓ Provide a clear visual indication of nut movement, particularly useful and applicable for commercial vehicle wheels
- Provide an indication of wheel overheating which is otherwise difficult to detect, usually as a result of brakes sticking or problems with the bearings
- ✓ Provide a clear visual commitment to roadworthiness and professionalism to other road users and transportation associations such as DFT, VOSA and FTA
- ✓ Prolong the service life of studs/nuts by protecting from corrosion/weathering

## The primary benefits of fitting Dustites® are:

- ✓ Improved safety of fittings where nuts are a critical structural component, such as on vehicle wheels, rail track and industrial/commercial structures
- ✓ Facilitates the ease of walk around and visual checks/audits to locate problems
- ✓ Reduced maintenance time/costs resulting from accurate locating of nut loosening or wheel overheating
- ✓ Reduction in vehicle downtime
- ✓ Improved safety and protection of nuts/bolts from corrosion & damage
- ✓ Improved professionalism, roadworthiness and company image/reputation
- ✓ Low cost, quick and easy solution to implement