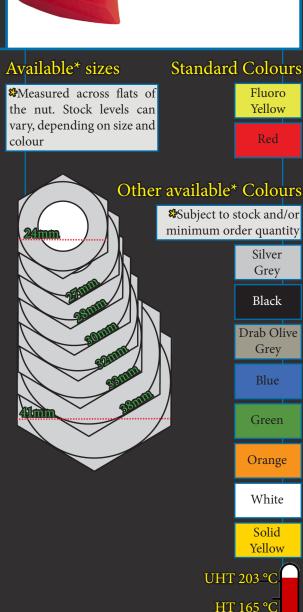

## Dustite Nut movement indicator Product: with protective nut cap

High Temp (HT) and Ultra High Temp (UHT) melting point options available with minimum order quantity. Dustite LR\* info available on request.