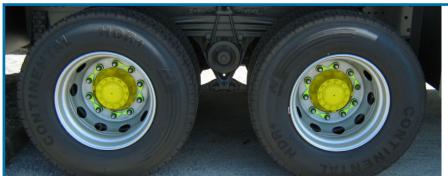

Theckpoint® is the original wheel nut movement indicator, manufactured ex-✓ clusively in the UK and distributed globally. The Checkpoint® was the FIRST product in the global market to provide an indication of wheel nut movement on vehicles and this safety system concept has gradually spread from its UK origin throughout the world. The Checkpoint® wheel nut indicator is a core product from Checkpoint Safety and in high demand globally to include all of Western Europe, North America, Asia, Australasia, Sub Saharan Africa and South America with increasing sales in Eastern Europe and Northern Africa. The Checkpoint® is offered in a very large range of sizes to cover a wide scope of applications throughout industrial, agricultural, military, rail and commercial vehicle sectors amongst others.

## The primary functions of Checkpoints® are to:

- ✓ Provide a clear visual indication of nut movement, particularly useful and applicable for commerical vehicle wheels
- ✓ Provide an indication of wheel overheating which is otherwise difficult to detect, usually as a result of brakes sticking or problems with the bearings
- ✓ Provide a clear visual commitment to roadworthiness and professionalism to other road users, customers, health and safety, road and transportation associations such as DFT, HMRC Customs and Excise, VOSA, FTA and RHA