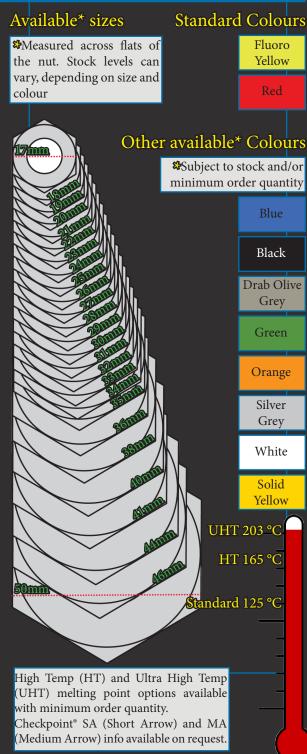

## Checkpoint Product: Nut movement indicator

Contact Checkpoint Safety for further information and ordering +44 (0) 1524 271200 sales@checkpoint-safety.com

www. checkpoint-safety.com