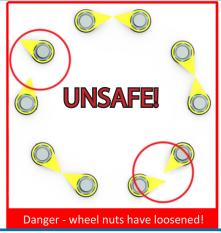

## The primary functions of Checkpoints® are to:

- ✓ Provide a clear visual indication of nut movement, particularly useful and applicable for commerical vehicle wheels
- ✓ Provide an indication of wheel overheating which is otherwise difficult to detect, usually as a result of brakes sticking or problems with the bearings
- ✓ Provide a clear visual commitment to roadworthiness and professionalism to other road users, customers, health and safety, road and transportation associations such as DFT, HMRC Customs and Excise, VOSA, FTA and RHA

## The primary benefits of fitting Checkpoints® are:

- ✓ Improved safety of fittings where nuts are a critical structural component, such as on vehicle wheels, rail track and industrial/commercial structures
- ✓ Facilitates the ease of walk around and visual checks/audits to locate problems
- ✓ Reduced maintenance time/costs resulting from accurate locating of nut loosening or wheel overheating
- ✓ Reduction in vehicle downtime
- ✓ Improved professionalism, roadworthiness and company image/reputation
- ✓ Low cost, quick and easy solution to implement