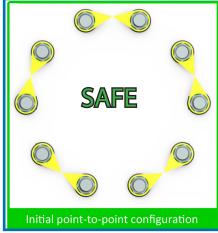

## The primary functions of Checkpoints® are to:

- ✓ Provide a clear visual indication of nut movement, particularly useful and applicable for commerical vehicle wheels
- ✓ Provide an indication of wheel overheating which is otherwise difficult to detect, usually as a result of brakes sticking or problems with the bearings
- ✓ Provide a clear visual commitment to roadworthiness and professionalism to other road users, customers, health and safety, road and transportation associations such as DFT, HMRC Customs and Excise, VOSA, FTA and RHA

## The primary benefits of fitting Checkpoints® are:

- ✓ Improved safety of fittings where nuts are a critical structural component, such as on vehicle wheels, rail track and industrial/commercial structures
- ✓ Facilitates the ease of walk around and visual checks/audits to locate problems
- ✓ Reduced maintenance time/costs resulting from accurate locating of nut loosening or wheel overheating
- ✓ Reduction in vehicle downtime
- ✓ Improved professionalism, roadworthiness and company image/reputation
- ✓ Low cost, quick and easy solution to implement